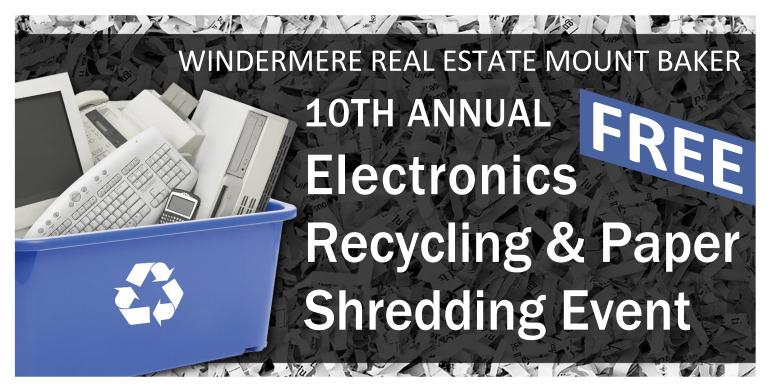

## Saturday, April 24th • 10AM - 2PM

Drop off at Rainier Community Center – NE Parking Lot 4600 38th Avenue South, Seattle, WA 98118

## ACCEPTABLE ITEMS:

Computers

Laptops

Monitors (CRT, LCD)

Printers / Scanners

Fax / Copy Machines

Ink Cartridges

Keyboards / Mice

Servers / Routers / Hubs

**Networking Devices** 

**Communications Equipment** 

Office Machines

**Audio Components** 

Flat Screen TVs

VCR, DVD Players

PDAs, Handheld Games

Cameras

Rechargeable Batteries

**Electronics** 

Stereo Components

Phones / Cell Phones

## PAPER SHREDDING AVAILABLE!

A large shredding truck will be at the event.

For more information 206-725-7255